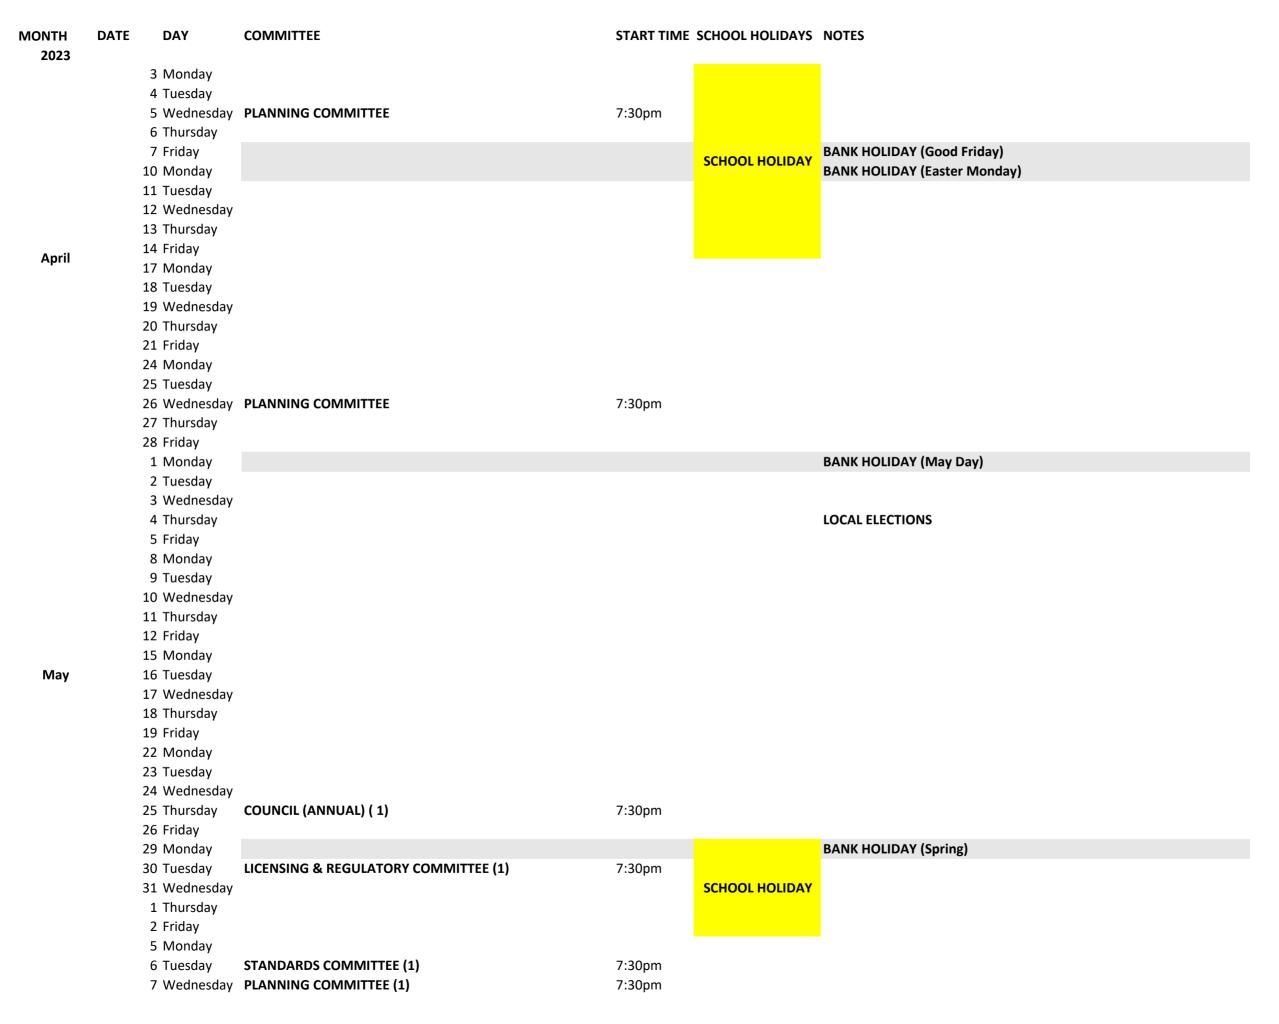

|      | 8 Thursday   |                                   |        |                |
|------|--------------|-----------------------------------|--------|----------------|
|      | 9 Friday     |                                   |        |                |
|      | 12 Monday    |                                   |        |                |
|      | 13 Tuesday   |                                   |        |                |
|      |              | AUDIT COMMITTEE (1) 7             | 7:30pm |                |
|      | 15 Thursday  |                                   | 7:30pm |                |
| luno | 16 Friday    | OVERVIEW & SCROTINT COMMITTEE (1) | .Jopin |                |
| June | -            |                                   |        |                |
|      | 19 Monday    |