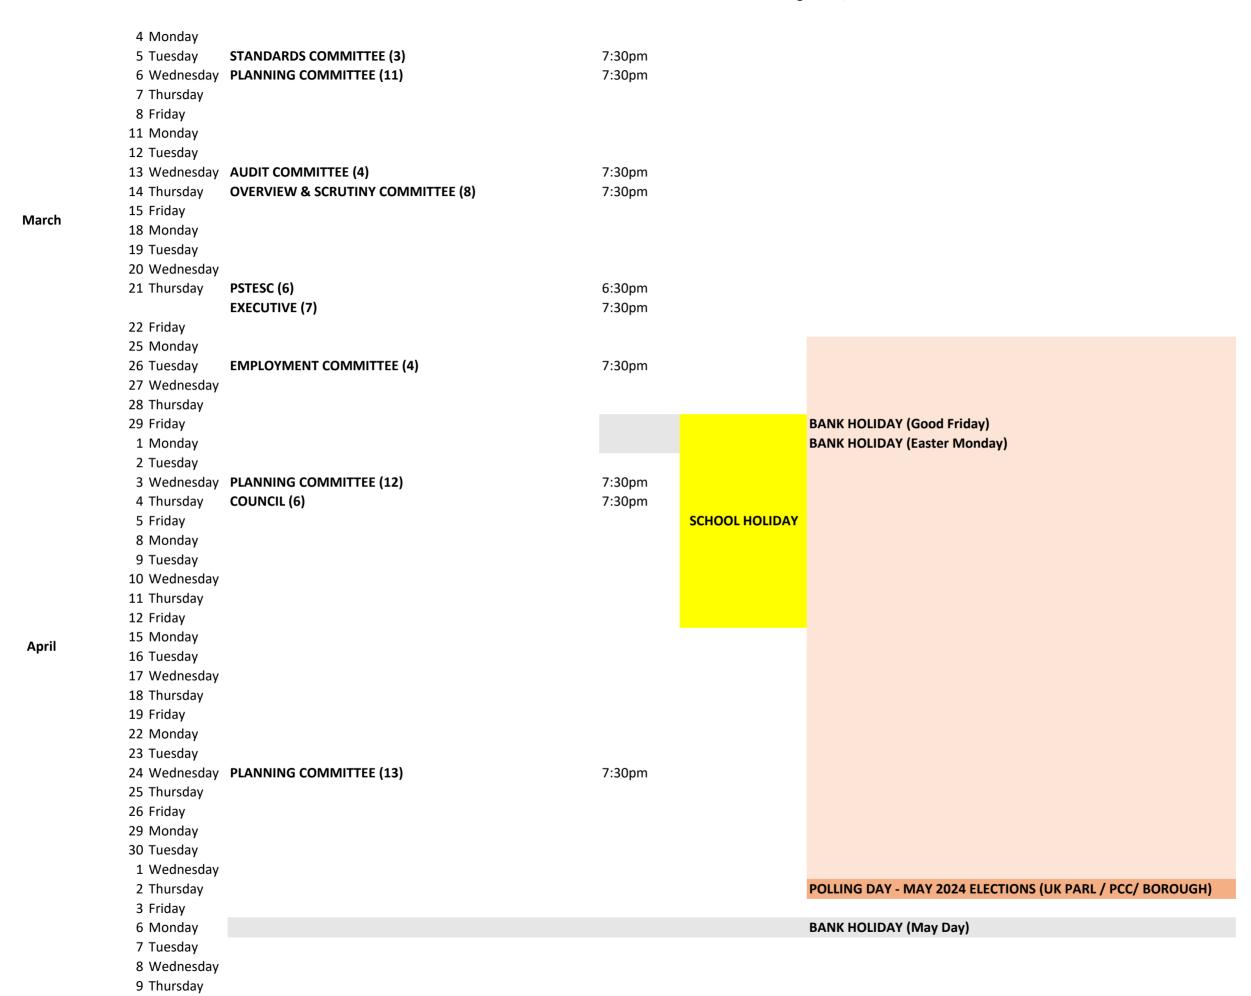

|
|          | 23 Friday             |                                   |        |                |                              |
|          | 26 Monday             |                                   |        |                |                              |
|          | 27 Tuesday            |                                   |        |                |                              |
|          | 28 Wednesday          |                                   |        |                |                              |
|          | 29 Thursday           |                                   |        |                |                              |
|          | 1 Friday              |                                   |        |                |                              |



| 10 Friday 13 Monday 14 Tuesday 15 Wednesday 16 Thursday 17 Friday 20 Monday 21 Tuesday 22 Wednesday 23 Thursday 24 Friday |                                                                                                                             | COUNCIL (ANNUAL) (1) PROVISIONAL               | 7:30pm |                |                       |
|---------------------------------------------------------------------------------------------------------------------------|-----------------------------------------------------------------------------------------------------------------------------|------------------------------------------------|--------|----------------|-----------------------|
|